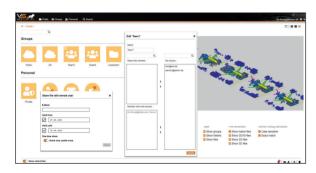

## What you get.

VisShare is the secure and highly customizable corporate collaboration environment for your business. The days of unsafely exchanging complicated CAD data via email, FTP or cloud are over! With these unsafe and arduous methods, you lose a significant amount of control over your data, in addition to the

long upload and download times.

As a platform with a common database and an intuitive user interface, data can be easily and securely shared, managed, controlled, visualized and analyzed. This makes it the ideal solution for efficient collaboration and enables transparent processes and workflows across departments and as a front-end for partners, suppliers and customers.

Use your mobile phone, iPad or laptop to access your data and work on the go. Server-side rendering allows you to visualize and analyze mobile assemblies, even ones with hundreds of thousands of components, in seconds. For security purposes, 3D data is never transmitted to the mobile device – it stays safe from abuse on your server.

Explore and analyze your CAD data, CAD drawings and non-CAD data, such as Office documents or images. Quickly navigate through assemblies, select parts, show or hide them, measure, cut or explode an assembly and much more.